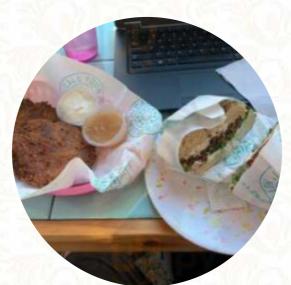

I just had the BEST pastrami and egg bagel from this spot. I am a super picky eater, and I don't enjoy everyone else's eggs. Everything thing about this sandwich was to my liking. Soooo delicious! read more. In beautiful weather you can even eat and drink in the outdoor area, And into the accessible spaces also come guests with wheelchairs or physiological disabilities. What Corrina L doesn't like about Call Your Mother Deli:

The online ordering system is so frustrating because there's often no way to do simple customizations like remove an ingredient from a sandwich. I order from here a lot. The herb mayo is good but it's impossible to get it on a sandwich without avocado. Idk. Wish they would fix read more. A visit to Call Your Mother Deli is particularly valuable due to the extensive selection of coffee and tea specialties, The tasty sandwiches, small salads and other snacks are also suitable for a snack. If you decide to come for breakfast, a tasty brunch is ready for you, You can also discover delicious South American menus in the menu.