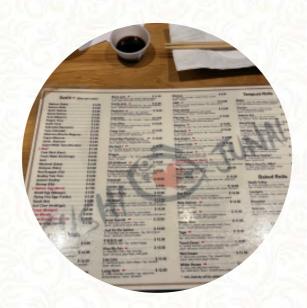

## Sushi Junai 2 Menu

https://menulist.menu 2500 West Parmer Lane, Austin, 78727, United States Of America (+1)5127163922

The *menu of Sushi Junai 2* from Austin includes **18** dishes. On average, **dishes or drinks on the menu** cost about \$5.0. The categories can be viewed on the menu below. What <a href="Emma Nelson">Emma Nelson</a> likes about Sushi Junai 2: We went on a Saturday night, and we were a party of 8. We ordered from the All you can eat menu. The food was delicious and came out in a timely fashion. Excellent service. We did have a 30-minute wait, but it was definitely worth it. <a href="read more">read more</a>. The rooms in the restaurant are wheelchair accessible and can also be used with a wheelchair or physiological disabilities. What <a href="Jesse (NOYDB">Jesse (NOYDB)</a> doesn't like about Sushi Junai 2: Went for an early dinner and has the all you can eat sushi. The sushi pieces I ordered the fish on the rice was very small. I did really like the hand rolls that I ordered in my orders. I am on the fence when it comes to the rolls I ordered during my meal. I am really not sure if I would go again. Food: 3/5 <a href="read more">read more</a>. Sushi Junai 2 from Austin prepares for you <a href="testea">tasty sushi (e.g., Nigiri and Inside-Out)</a>, as well as in many additional variations, with fresh

## Sushi Junai 2 Menu

**HOUSE CRAB SALAD** 

|   | No 1 |  |
|---|------|--|
| • |      |  |

| Appetizers           |        | Soup and Noodles                     |       |
|----------------------|--------|--------------------------------------|-------|
| CHICKEN KARAAGE      | \$7.5  | KAKE UDON NOODLE                     | \$6.0 |
| Sushi Rolls          |        | Popular Items                        |       |
| SUSHI                |        | SALMON BELLY SUSHI                   | \$5.0 |
| Rice                 |        | Side dishes                          |       |
| MIXED FISH RICE      | \$14.0 | CUCUMBER SALAD                       | \$4.0 |
| Nigiri Sushi         |        | STEAM RICE                           | \$1.5 |
| SALMON SUSHI         | \$4.5  | These types of dishes a being served | re    |
| Japanese specialties |        | SOUP                                 |       |
| MISO SOUP            | \$2.0  | FISH                                 |       |
| Asian specialties    |        | Ingredients Used                     |       |
| EDAMAME              | \$2.0  | GARLIC                               |       |
| Soups and Salads     |        | TUNA<br>MISO                         |       |