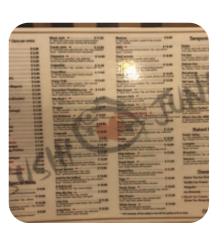

## Sushi Junai 2 Menu

**HOUSE CRAB SALAD** 

|   | No 1 |  |
|---|------|--|
| • |      |  |

| Appetizers           |        | Soup and Noodles                     |       |
|----------------------|--------|--------------------------------------|-------|
| CHICKEN KARAAGE      | \$7.5  | KAKE UDON NOODLE                     | \$6.0 |
| Sushi Rolls          |        | Popular Items                        |       |
| SUSHI                |        | SALMON BELLY SUSHI                   | \$5.0 |
| Rice                 |        | Side dishes                          |       |
| MIXED FISH RICE      | \$14.0 | CUCUMBER SALAD                       | \$4.0 |
| Nigiri Sushi         |        | STEAM RICE                           | \$1.5 |
| SALMON SUSHI         | \$4.5  | These types of dishes a being served | re    |
| Japanese specialties |        | SOUP                                 |       |
| MISO SOUP            | \$2.0  | FISH                                 |       |
| Asian specialties    |        | Ingredients Used                     |       |
| EDAMAME              | \$2.0  | GARLIC                               |       |
| Soups and Salads     |        | TUNA<br>MISO                         |       |

\$3.5