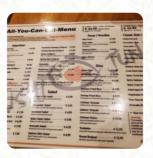

## Sushi Junai 2 Menu

**HOUSE CRAB SALAD** 

|   | No 1 |  |
|---|------|--|
| • |      |  |

| Appetizers           |        | Soup and Noodles                     |       |
|----------------------|--------|--------------------------------------|-------|
| CHICKEN KARAAGE      | \$7.5  | KAKE UDON NOODLE                     | \$6.0 |
| Sushi Rolls          |        | Popular Items                        |       |
| SUSHI                |        | SALMON BELLY SUSHI                   | \$5.0 |
| Rice                 |        | Side dishes                          |       |
| MIXED FISH RICE      | \$14.0 | CUCUMBER SALAD                       | \$4.0 |
| Nigiri Sushi         |        | STEAM RICE                           | \$1.5 |
| SALMON SUSHI         | \$4.5  | These types of dishes a being served | re    |
| Japanese specialties |        | SOUP                                 |       |
| MISO SOUP            | \$2.0  | FISH                                 |       |
| Asian specialties    |        | Ingredients Used                     |       |
| EDAMAME              | \$2.0  | GARLIC                               |       |
| Soups and Salads     |        | TUNA<br>MISO                         |       |

\$3.5