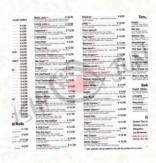

## Sushi Junai 2 Menu

**HOUSE CRAB SALAD** 

|   | No 1 |  |
|---|------|--|
| • |      |  |

| Appetizers           |        | Soup and Noodles                     |       |
|----------------------|--------|--------------------------------------|-------|
| CHICKEN KARAAGE      | \$7.5  | KAKE UDON NOODLE                     | \$6.0 |
| Sushi Rolls          |        | Popular Items                        |       |
| SUSHI                |        | SALMON BELLY SUSHI                   | \$5.0 |
| Rice                 |        | Side dishes                          |       |
| MIXED FISH RICE      | \$14.0 | CUCUMBER SALAD                       | \$4.0 |
| Nigiri Sushi         |        | STEAM RICE                           | \$1.5 |
| SALMON SUSHI         | \$4.5  | These types of dishes a being served | re    |
| Japanese specialties |        | SOUP                                 |       |
| MISO SOUP            | \$2.0  | FISH                                 |       |
| Asian specialties    |        | Ingredients Used                     |       |
| EDAMAME              | \$2.0  | GARLIC                               |       |
| Soups and Salads     |        | TUNA<br>MISO                         |       |

\$3.5