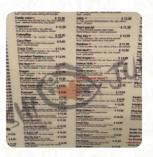

## Sushi Junai 2 Menu

**HOUSE CRAB SALAD** 

|   | No 1 |  |
|---|------|--|
| • |      |  |

| Appetizers           |        | Soup and Noodles                     |       |
|----------------------|--------|--------------------------------------|-------|
| CHICKEN KARAAGE      | \$7.5  | KAKE UDON NOODLE                     | \$6.0 |
| Sushi Rolls          |        | Popular Items                        |       |
| SUSHI                |        | SALMON BELLY SUSHI                   | \$5.0 |
| Rice                 |        | Side dishes                          |       |
| MIXED FISH RICE      | \$14.0 | CUCUMBER SALAD                       | \$4.0 |
| Nigiri Sushi         |        | STEAM RICE                           | \$1.5 |
| SALMON SUSHI         | \$4.5  | These types of dishes a being served | re    |
| Japanese specialties |        | SOUP                                 |       |
| MISO SOUP            | \$2.0  | FISH                                 |       |
| Asian specialties    |        | Ingredients Used                     |       |
| EDAMAME              | \$2.0  | GARLIC                               |       |
| Soups and Salads     |        | TUNA<br>MISO                         |       |

\$3.5