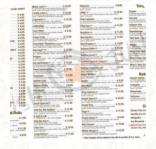

## Sushi Junai 2 Menu

**HOUSE CRAB SALAD** 

|   | No 1 |  |
|---|------|--|
| • |      |  |

| Appetizers           |        | Soup and Noodles                     |       |
|----------------------|--------|--------------------------------------|-------|
| CHICKEN KARAAGE      | \$7.5  | KAKE UDON NOODLE                     | \$6.0 |
| Sushi Rolls          |        | Popular Items                        |       |
| SUSHI                |        | SALMON BELLY SUSHI                   | \$5.0 |
| Rice                 |        | Side dishes                          |       |
| MIXED FISH RICE      | \$14.0 | CUCUMBER SALAD                       | \$4.0 |
| Nigiri Sushi         |        | STEAM RICE                           | \$1.5 |
| SALMON SUSHI         | \$4.5  | These types of dishes a being served | re    |
| Japanese specialties |        | SOUP                                 |       |
| MISO SOUP            | \$2.0  | FISH                                 |       |
| Asian specialties    |        | Ingredients Used                     |       |
| EDAMAME              | \$2.0  | GARLIC                               |       |
| Soups and Salads     |        | TUNA<br>MISO                         |       |

\$3.5