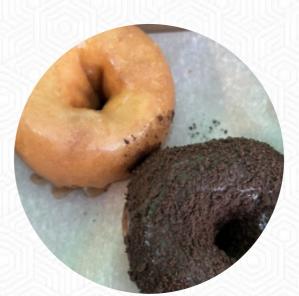

### **The Original Fractured Prune Menu**

<u>https://menuweb.menu</u> 11615 Coastal Hwy, Ocean City, United States (+1)4438803753 - https://fracturedprune.com/









Here you can find the <u>menu</u> of The Original Fractured Prune in Ocean City. At the moment, there are 16 meals and drinks on the menu.

## The Original Fractured Prune Menu

### Non Alcoholic Drinks

WATER

Toast

Sandwiches BREAKFAST SANDWICH

### Beverages

WATER BOTTLE

### Bread

BAGEL

### Coffee

мосна

# Restaurant Category

### These Types Of Dishes Are Being Served

TOSTADAS PANINI

### **Ingredients Used**

CHOCOLATE MINT CHOCOLATE CHIP

### Dessert

DONUTS BLUEBERRY PIE STRAWBERRY SHORTCAKE DONUT

## The Original Fractured Prune

11615 Coastal Hwy, Ocean City, United States **Opening Hours:** Monday 07:0