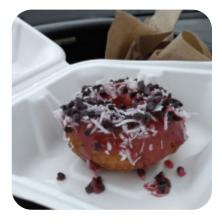

ttps://fracturedprune.com/









Here you can find the <u>menu</u> of The Original Fractured Prune in Ocean City. At the moment, there are 16 meals and drinks on the menu.

## The Original Fractured Prune Menu

### Non Alcoholic Drinks

WATER

Toast

Sandwiches BREAKFAST SANDWICH

### Beverages

WATER BOTTLE

### Bread

BAGEL

### Coffee

мосна

# Restaurant Category

### These Types Of Dishes Are Being Served

TOSTADAS PANINI

### **Ingredients Used**

CHOCOLATE MINT CHOCOLATE CHIP

### Dessert

DONUTS BLUEBERRY PIE STRAWBERRY SHORTCAKE DONUT

## The Original Fractured Prune

11615 Coastal Hwy, Ocean City, United States **Opening Hours:** Monday 07:00 -12:00 Tuesday 08:00 -12:00 Wednesday 07:00 -12:00 Thursday 07:00 -17:00 Friday 07:00 -12:00 Saturday 07:00 -13:00 Sunday 07:00 -13:00



Made with menuweb.menu