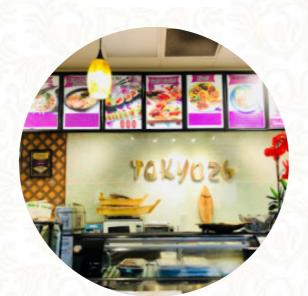

## Tokyo 26 Menu

https://menuweb.menu 4511 E 26th St, Sioux Falls, SD 57110, United States +16052741588 - http://www.sftokyo26.com/

Here you can find the <u>menu</u> of Tokyo 26 in Sioux Falls. At the moment, there are 16 courses and drinks on the card. Tokyo 26 in Sioux Falls, SD is a highly rated Japanese restaurant, open from 11:00 AM to 10:30 PM. Whether you're in the mood for vegetarian options or other delicious dietary choices, Tokyo 26 has something for everyone. Call (605) 274-1588 to make a reservation or check the restaurant's availability. If you're looking to explore other dining options, consider trying Papa John's Pizza or Overtime Sports Grill. Share your dining experience by leaving a review!

## Tokyo 26

4511 E 26th St, Sioux Falls, SD 57110, United States

**Opening Hours:** 

Monday 11:00 -22:00 Tuesday 11:00 -22:00 Wednesday 11:00 -22:00 Thursday 11:00 -22:00 Friday 11:00 -22:30 Saturday 11:00 -21:00 Children & Dalmers