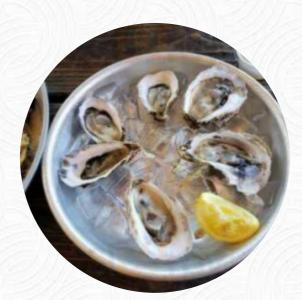

## Paddy's Raw Menu

https://menuweb.menu 240 E 3rd St, St. George Island I-32328-2859, United States (+1)8509272299



A complete <u>menu</u> of Paddy's Raw from St. George Island covering all **16** menus and drinks can be found here on the menu.

# Paddy's Raw Menu



#### Burger

**CHEESEBURGER** 

#### Sandwiches

**GRILLED CHEESE** 

### Seafood

SHRIMP SALAD

#### Tacos

**FISH TACO** 

#### **Drinks**

DRINKS

BEER

#### **Mexican Dishes**

**TACOS TACO** 

**Ingredients Used** 

**SEAFOOD TUNA** SHRIMP

#### **These Types Of Dishes Are Being Served**



BURGER SALAD

**FISH** 

#### **OYSTERS**

## Paddy's Raw

240 E 3rd St, St. George Island I-32328-2859, United States

#### **Opening Hours:**

Monday 11:00 -23:00 Tuesday 11:00 -23:00 Wednesday 11:00 -23:00 Thursday 11:00 -23