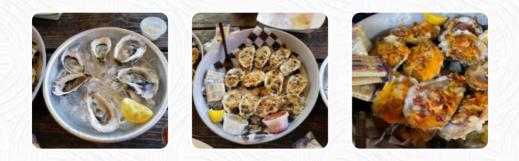

## Paddy's Raw Menu

https://menuweb.menu 240 E 3rd St, St. George Island I-32328-2859, United States (+1)8509272299



A complete <u>menu</u> of Paddy's Raw from St. George Island covering all **16** menus and drinks can be found here on the menu.

# Paddy's Raw Menu



#### Burger

**CHEESEBURGER** 

#### Sandwiches

**GRILLED CHEESE** 

### Seafood

SHRIMP SALAD

#### Tacos

**FISH TACO** 

#### **Drinks**

DRINKS

BEER

#### **Mexican Dishes**

**TACOS TACO** 

**Ingredients Used** 

**SEAFOOD TUNA** SHRIMP

#### **These Types Of Dishes Are Being Served**



BURGER SALAD

**FISH** 

#### **OYSTERS**

## Paddy's Raw

240 E 3rd St, St. George Island I-32328-2859, United States

#### **Opening Hours:**

Monday 11:00 -23:00 Tuesday 11:00 -23:00 Wednesday 11:00 -23:00 Thursday 11:00 -23:00 Friday 11:00 -00:00 Saturday 11:00 -00:00 Sunday 11:00 -23:00



Made with menuweb.menu