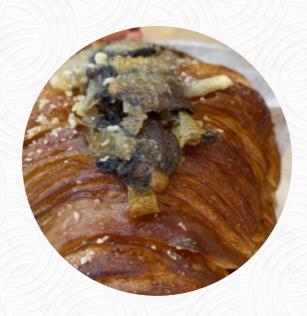

## Mah-ze-dahr Menu

https://menuweb.menu 28 Greenwich Ave, 10011, New York, US, United States +12124989810 - https://mahzedahrbakery.com/









## Mah-ze-dahr Menu



### **Desserts**

**CHOCOLATE CAKE** 

### Indian

**CHAI** 

### **Hot Drink**

**HOT CHOCOLATE** 

### **French**

**CROISSANT** 

## **Restaurant Category**

**FRENCH** 

# These Types Of Dishes Are Being Served

**BREAD** 

### **Hot Drinks**

COFFEE

**TEA** 

### **Dessert**



CHEESECAKE
COOKIE
DONUT

## **Ingredients Used**



CHOCOLATE
HONEY
CHEESE

CREAM CHEESE MILK

## Mah-ze-dahr

28 Greenwich Ave, 10011, New York, US, United States

#### **Opening Hours:**

Monday 07:00 -20:00 Tuesday 07:00 -20:00 Wednesday 07:00 -20:00 Thursday 07:00 -20:00 Friday 07:00 -21:00 Saturday 08:00 -21:00 Sunday 08:00 -20:00

M