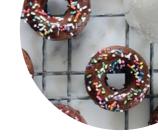

## Mah-ze-dahr Menu

https://menuweb.menu 28 Greenwich Ave, 10011, New York, US, United States +12124989810 - https://mahzedahrbakery.com/









## Mah-ze-dahr Menu



### **Desserts**

**CHOCOLATE CAKE** 

### Indian

**CHAI** 

### **Hot Drink**

**HOT CHOCOLATE** 

### **French**

**CROISSANT** 

## **Restaurant Category**

**FRENCH** 

# These Types Of Dishes Are Being Served

**BREAD** 

### **Hot Drinks**

COFFEE

**TEA** 

### **Dessert**



CHEESECAKE
COOKIE
DONUT

## **Ingredients Used**



CHOCOLATE
HONEY
CHEESE

CREAM CHEESE MILK

## Mah-ze-dahr

28 Greenwich Ave, 10011, New York, US, United States

#### **Opening Hours:**

Monday 07:00 -20:00 Tuesday 07:00 -20:00 Wednesday 07:00 -20:00 Thursday 07:00 -20:00 Friday 07:00 -21:00 Saturday 08:00 -21:00 Sunday 08:00 -20:00

Made with menuweb.menu