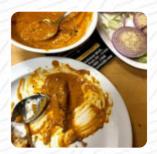

This is my second time ordering from them from DoorDash and the service has been great. I ordered butter chicken with garlic naan bread and mango lassi and the food is great. The butter chicken tastes very good and it's so creamy! The garlic naan bread is fresh and it's great with butter chicken. The mango lassi is a great refresher and has a good taste from the yogurt and mango combination. I enjoy Indian food and t... read more.

#### Lamm & Hähnchen

**TIKKA MASALA** 

#### Indian

NAAN

**BUTTER CHICKEN** 

**GARLIC NAAN** 

**CHICKEN TIKKA** 

**CHICKEN TIKKA MASALA** 