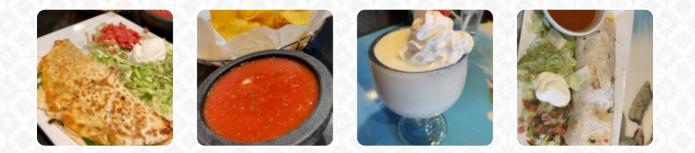

#### Starters & Salads

POTATOE CHIPS

#### Sauces

SALSA SAUCE

#### Mexican

TACOS

# These types of dishes are being served

QUESADILLAS TUNA STEAK CARNITAS

#### **Ingredients Used**

CHICKEN SHRIMP PORK MEAT

SEAFOOD BEEF CHEESE