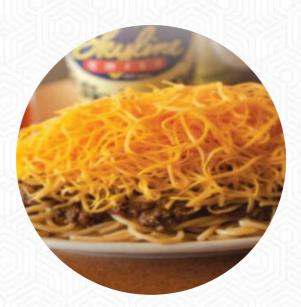

Quiet and clean. The service was quick and semi friendly. He had a regular 3 way and I had the chicken bacon ranch wrap. Not impressed with the small amount of chicken in the wrap for \$10... <u>read more</u>. At Skyline Chili from Columbus they offer various <u>tasty French meals</u>.

## **Ingredients Used**

CHEESE CHILI BEANS

MEAT ONION BEEF

CHICKEN

BACON

7026 E Broad St, Columbus, OH 43213, United States

**Opening Hours:** Monday 10:30 -22:00 Tuesday 10:30 -22:00 Wednesday 10:30 -22:00 Thursday 10:30 -22:00 Friday 10:30 -22:00 Saturday 10:30 -22:00 Sunday 11:00-21:00