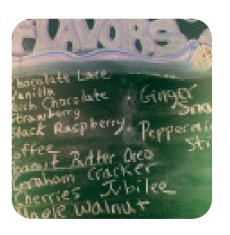

## Dr Mike's Ice Cream Shop Menu

https://menulist.menu 158 Greenwood Ave, 06801, Bethel, US, United States +12037924388 - http://drmikesic.com

Here you can find the <u>menu</u> of *Dr Mike's Ice Cream Shop* in <u>Bethel</u>. At the moment, there are **18** dishes and drinks on the food list. You can inquire about **changing offers** via phone. What <u>User</u> likes about Dr Mike's Ice Cream Shop:

eis was so expensive in my way, so when we went here, I expected to offer my first born as a payment. I was so excited when I saw that their prices were half (if not lower) than what I usually pay! and to boot for homemade ice! I enjoyed their chocolate lace and peanut butter oreo, both were delicious. the tables on the back, without an extraordinary view, were a safer and more relaxing place to eat away from the mai... read more. The restaurant also offers the possibility to sit outside and eat and drink in beautiful weather. A visit to Dr Mike's Ice Cream Shop is particularly valuable due to the extensive range of coffee and tea specialties, Furthermore, the magical treats of this establishment sparkle not only in the eyes of our young guests.