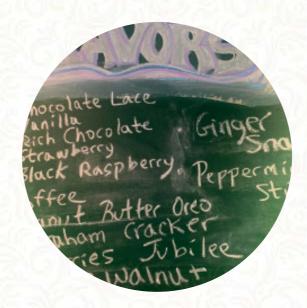

## Dr Mike's Ice Cream Shop Menu

https://menulist.menu 158 Greenwood Ave, 06801, Bethel, US, United States +12037924388 - http://drmikesic.com

Here you can find the <u>menu</u> of *Dr Mike's Ice Cream Shop* in <u>Bethel</u>. At the moment, there are **18** dishes and drinks on the food list. You can inquire about **changing offers** via phone. What <u>User</u> likes about Dr Mike's Ice Cream Shop:

eis was so expensive in my way, so when we went here, I expected to offer my first born as a payment. I was so excited when I saw that their prices were half (if not lower) than what I usually pay! and to boot for homemade ice! I enjoyed their chocolate lace and peanut butter oreo, both were delicious. the tables on the back, without an extraordinary view, were a safer and more relaxing place to eat away from the mai... read more. The restaurant also offers the possibility to sit outside and eat and drink in beautiful weather. A visit to Dr Mike's Ice Cream Shop is particularly valuable due to the extensive range of coffee and tea specialties, Furthermore, the magical treats of this establishment sparkle not only in the eyes of our young guests.