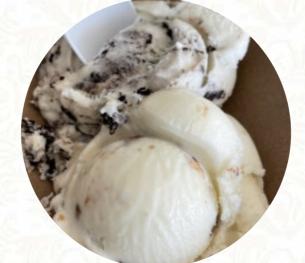

## **Golden Cow Creamery Menu**

https://menuweb.menu 170 W Summit Ave, Charlotte I-28203-4449, United States (+1)9809380925,(+1)7046594443 - http://www.goldencowcreamery.com/









On this homepage, you can find the **complete** <u>menu</u> of Golden Cow Creamery from Charlotte. Currently, there are **16** meals and drinks up for grabs.

# **Golden Cow Creamery Menu**

#### Schwarze Tees

EARL GREY

### These Types Of Dishes Are Being Served

ICE CREAM

### Dessert

CHEESECAKE STRAWBERRY CHEESECAKE BANANA PUDDING

#### MILKSHAKES

#### **Ingredients Used**



CHOCOLATE HONEY RASPBERRY

BANANA

MINT

CHOCOLATE CHIP

CORN

CARAMEL

CRANBERRY

## **Golden Cow Creamery**

170 W Summit Ave, Charlotte I-28203-4449, United States **Opening Hours:** Monday 12:00 -21:00 Tuesday 12:00 -21:00 W