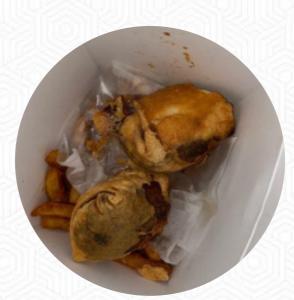

# The Better Box, Llc Menu

<u>https://menuweb.menu</u> 8601 Frankford Ave, Philadelphia I-19136-2125, United States +12156137381 - https://thebetterboxllc.com



On this site, you can find the **complete** <u>menu</u> of The Better Box, Llc from Philadelphia. Currently, there are 16 meals and drinks available.

# The Better Box, Llc Menu

#### Sandwiches

EGG ROLLS

# **Side Dishes**

**CURLY FRIES** 

## Drinks

DRINKS

## Starters & Salads

FRENCH FRIES

#### Dessert

CHEESECAKE

# Asian

EGG ROLL

#### Sides SWEET POTATO

Chicken BUFFALO CHICKEN BUFFALO CHICKEN

## **Ingredients Used**

SHRIMP EGG CHILI

### These Types Of Dishes Are Being Served

CHICKEN FISH BREAD

PANINI

# The Better Box, Llc

8601 Frankford Ave, Philadelphia I-19136-2125, United States **Opening Hours:** Tuesd