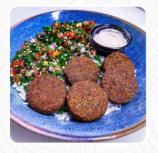

These Types Of Dishes Are Being Served

**CHICKEN** 

LAMB

**WRAP** 

**SALAD** 