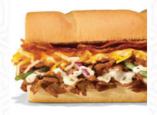

## **Subway Menu**

https://menuweb.menu 1922 Railroad St, Statham I-30666, United States +17707256660 - https://restaurants.subway.com/united-states/ga/statham/1922-railroad-st









# **Subway Menu**



#### Starters & Salads

**POTATO CHIPS** 

#### Chicken

**GRILLED CHICKEN** 

#### **Dessert**

**COOKIES** 

#### **Soft Drinks**

COKE

### **Restaurant Category**

**DESSERT** 

## Ingredients Used

**CHEESE** 

**PORK MEAT** 

**BACON** 

# These Types Of Dishes Are Being Served

**PANINI** 

**BREAD** 

**WRAP** 

**FISH** 

**CHICKEN** 

**MEAT** 

**TOSTADAS** 

# Subway

1922 Railroad St, Statham I-30666, United States **Opening Hours:** 

Monday 09:00-22:00 Tuesday 09:00-22:00 Wednesday 09:00-22:00 Thursday 09:00-22:00 Friday 09:00-22:00 Saturday 09:00-22:00 Sunday 09:00-22:00

Made with menuweb.menu