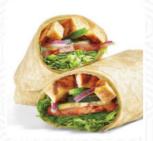

# These Types Of Dishes Are Being Served

**PANINI** 

**BREAD** 

**WRAP** 

**FISH** 

**CHICKEN** 

**MEAT** 

**TOSTADAS** 