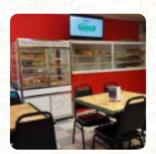

Authentic homemade corn tortillas. Steak meat was cooked to perfection. The salsa's are very flavorful. Didn't try

their bread yet but will go back while in town for work. <a href="read more">read more</a>. The restaurant is accessible and can therefore also be used with a wheelchair or physical limitations. Panaderia Taqueria La Familia from <a href="Beardstown">Beardstown</a> is a chilled café, where you can enjoy a snack or cake with a steaming coffee or a sweet chocolate, Many visitors are also especially looking forward to the **diverse**, **fine Mexican cuisine**. Not to be left out is the large diversity of coffee and tea specialties in this restaurant.