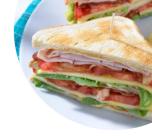

# **Subway Menu**

https://menuweb.menu 428 East Main St, Wautoma I-54982, United States +19207877880



Here you can find the <u>menu</u> of Subway in Wautoma. At the moment, there are **16** menus and drinks on the food list.

# Subway Menu



## **Vegetarian Subs**

**ITALIAN SUB** 

### **Restaurant Category**

ITALIAN

### Dessert

COOKIE COOKIES

# Soft Drinks

COKE

LEMONADE

# **Ingredients Used**

LETTUCE BEEF PORK MEAT CHEESE CHOCOLATE

# These Types Of Dishes Are Being Served

PANINI MEAT ROAST BEEF TOSTADAS CHICKEN

# Subway

428 East Main St, Wautoma I-54982, United States

#### **Opening Hours:**

Monday 08:00-21:00 Tuesday 08:00-21:00 Wednesday 08:00-21:00 Thursday 08:00-21:00 Friday 08:00-21:00 Saturday 08:00-21:00 Sunday 08:00-21:00



Made with menuweb.menu