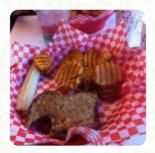

## **Heart Soul Bakery Menu**

https://menulist.menu 27 E Pine St, Pinedale I-82941-5002, United States +13073674415,+13073674616 - https://mapquest.com







Here you can find the menu of Heart Soul Bakery in Pinedale. At the moment, there are **18** courses and drinks on the food list. You can inquire about **seasonal or weekly deals** via phone. What <u>User</u> likes about Heart Soul Bakery:

We visit Pindale a few times a year and are always disappointed with the available food options. The Heart and Soul Cafe is the exception. Breakfast and lunch are great! Fresh ingredients that are just feige, delishious and NOT fried! Clean and friendly! <a href="read more">read more</a>. As a visitor, you can use the WLAN of the place free of charge. Heart Soul Bakery from <a href="Pinedale">Pinedale</a> is a comfortable café, where you can have a small snack or cake with a <a href="hot coffee or a hot chocolate">hot coffee or a hot chocolate</a>,