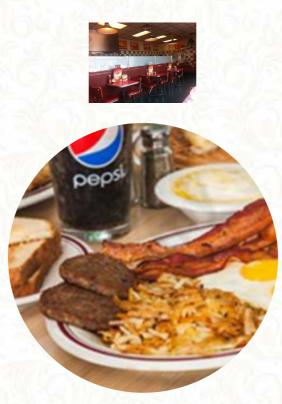

# **Huddle House Menu**

<u>https://menuweb.menu</u> 1450 US Highway 431, Boaz I-35957, United States +12568405768 - http://www.huddlehouse.com

On this homepage, you can find the **complete <u>menu</u> of Huddle House** from Boaz. Currently, there are **16** menus and drinks available.

# Huddle House

1450 US Highway 431, Boaz I-35957, United States