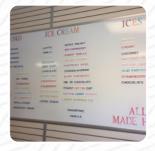

## **Waxhaw Creamery Menu**

Ice Cream\*

**SUNDAE** 

**Shakes** 

**SHAKE** 

**Restaurant Category** 

**ITALIAN** 

These Types Of Dishes Are Being Served

**ICE CREAM** 

**Milkshakes** 

**MILK SHAKES** 

**VANILLA SHAKE** 

**Dessert** 

**BLUEBERRY PIE** 

**BLUEBERRY MUFFIN** 

**MUFFINS** 

**COOKIES** 

**WAFFLE** 

**Ingredients Used** 

**CHOCOLATE** 

**CHOCOLATE CHIP** 

**BANANA** 

**MINT** 

**MANGO** 