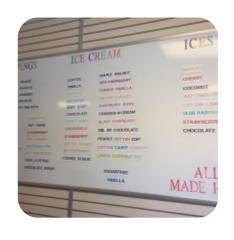

## **Waxhaw Creamery Menu**

Ice Cream\*

**SUNDAE** 

**Shakes** 

**SHAKE** 

**Restaurant Category** 

**ITALIAN** 

These Types Of Dishes Are Being Served

**ICE CREAM** 

**Milkshakes** 

**MILK SHAKES** 

**VANILLA SHAKE** 

**Dessert** 

**BLUEBERRY PIE** 

**BLUEBERRY MUFFIN** 

**MUFFINS** 

**COOKIES** 

**WAFFLE** 

**Ingredients Used** 

**CHOCOLATE** 

**CHOCOLATE CHIP** 

**BANANA** 

**MINT** 

**MANGO** 