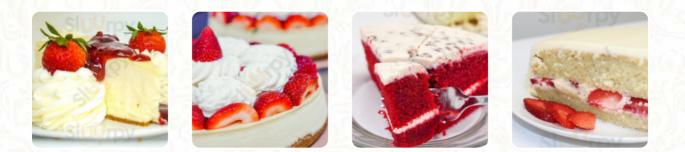

#### Sweets

CHEESE CAKE

### Homemade Desserts

SIGNATURE NY CHEESECAKE \$35.0

#### Dessert

| RED VELVET CAKE         | \$30.0 |
|-------------------------|--------|
| LEMON CAKE              | \$30.0 |
| CHOCOLATE FUDGE<br>CAKE | \$30.0 |

CHEESECAKE

STRAWBERRY CHEESECAKE