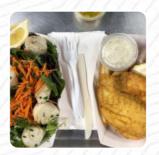

**Mexican Dishes** 

**TACOS** 

**FISH TACOS** 

Ingredients Used

**SEAFOOD** 

**SHRIMP** 

These Types Of Dishes Are Being Served

**FISH** 