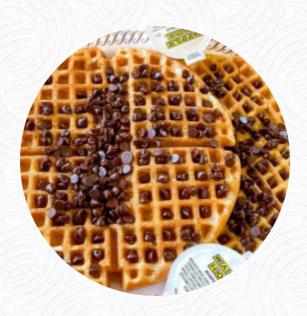

#### **Dessert**

**WAFFLE** 

## **Ingredients Used**

**CHOCOLATE** 

**CHOCOLATE CHIP** 

**BISCUIT** 

**BACON** 

**CHEESE** 

**PORK MEAT** 

**EGG** 