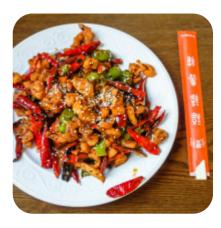

## **Jasmine Garden Menu**

https://menuweb.menu 8106 Arlington Blvd, Falls Church, United States +17032089989



A complete <u>menu</u> of Jasmine Garden from Falls Church covering all **15** meals and drinks can be found here on the food list.

# **Jasmine Garden Menu**

#### Sushi Rolls

SUSHI

## **Side Dishes**

STEAMED RICE

#### Chicken

**CRISPY CHICKEN** 

#### Sauces

RANCH

## Salads

CHICKEN SALAD

CRISPY CHICKEN SALAD

## **Jasmine Garden**

8106 Arlington Blvd, Falls Church, United States **Opening Hours:** 

**Ingredients Used** 

WHITE RICE VEGETABLES CHILI BEEF

#### These Types Of Dishes Are Being Served

LAMB SOUP FISH CHICKEN SALAD



Made with menuweb.menu