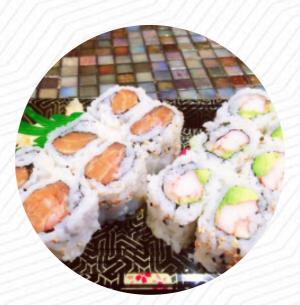

## **Jasmine Garden Menu**

https://menuweb.menu 8106 Arlington Blvd, Falls Church, United States +17032089989



A complete <u>menu</u> of Jasmine Garden from Falls Church covering all **15** meals and drinks can be found here on the food list.

# **Jasmine Garden Menu**

#### Sushi Rolls

SUSHI

## **Side Dishes**

STEAMED RICE

#### Chicken

**CRISPY CHICKEN** 

#### Sauces

RANCH

## Salads

CHICKEN SALAD

CRISPY CHICKEN SALAD

## **Jasmine Garden**

8106 Arlington Blvd, Falls Church, United States **Opening Hours:** 

**Ingredients Used** 

WHITE RICE VEGETABLES CHILI BEEF

#### These Types Of Dishes Are Being Served

LAMB SOUP FISH CHICKEN SALAD



Made with menuweb.menu