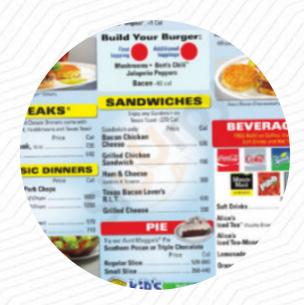

### Waffle House Menu

<u>https://menuweb.menu</u> Walterboro, United States Of America +18435384004 - https://locations.wafflehouse.com/walterboro-sc-770

A comprehensive <u>menu</u> of Waffle House from Walterboro covering all **15** courses and drinks can be found here on the menu.