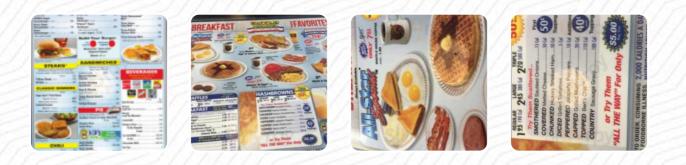

### Waffle House Menu

<u>https://menuweb.menu</u> Walterboro, United States Of America +18435384004 - https://locations.wafflehouse.com/walterboro-sc-770

A comprehensive <u>menu</u> of Waffle House from Walterboro covering all **15** courses and drinks can be found here on the menu.