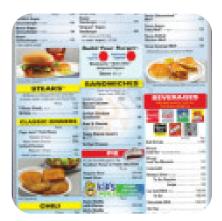

### Waffle House Menu

<u>https://menuweb.menu</u> Walterboro, United States Of America +18435384004 - https://locations.wafflehouse.com/walterboro-sc-770

A comprehensive <u>menu</u> of Waffle House from Walterboro covering all **15** courses and drinks can be found here on the menu.