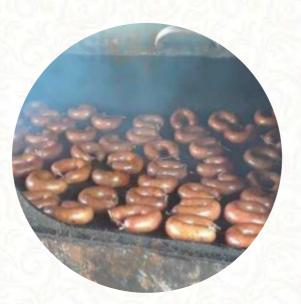

#### Riley's Pit Bbq Menu

https://menulist.menu 1326 S Colorado Lockhart TX, Kyle I-78644, United States (+1)5123985001 - http://www.rileyspitbbq.com/



A comprehensive menu of Riley's Pit Bbq from Kyle covering all *18* courses and drinks can be found here on the card. For **seasonal or weekly deals**, please get in touch via phone or use the contact details provided on the website. What <u>User</u> likes about Riley's Pit Bbq:

Hands down best bbque in the area! And all of the sides are homemade, which most places do not have. The folks are so friendly. And it's so much food- we got two meals out of one! We always stop here on our way to the coast. Don't miss the banana pudding- is homemade and the best I've ever had. <u>read more</u>. When the weather is pleasant you can also eat