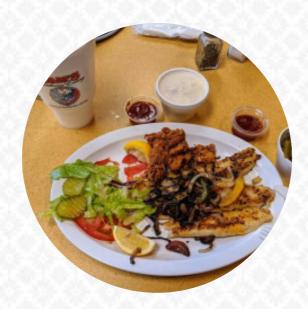

## Sam's Southern Eatery Menu

https://menulist.menu 143 Belle Terre Blvd, La Place, United States +19853591677

Here you can find the <u>menu</u> of Sam's Southern Eatery in La Place. At the moment, there are 19 courses and drinks on the food list. You can inquire about *seasonal or weekly deals* via phone. What <u>User</u> likes about Sam's Southern Eatery:

This is one of my favorite places to eat locally. Ich?ve had several different items on the menu and they were all excellent! Everything is always hot and fast. The velvet is delicious! Excellent service and friendly staff! Definitely recommend trying Sams! <a href="read more">read more</a>. The diner and its rooms are wheelchair accessible and thus reachable with a wheelchair or physiological limitations. If you want to try delicious American dishes like burgers or barbecue, Sam's Southern Eatery from <a href="La Place">La Place</a> is the place to be, The meals are usually prepared for you <a href="fast and fresh">fast and fresh</a>. In addition, they offer you <a href="fast afood">flavorful</a> <a href="mailto:seafood">seafood</a> meals, You'll find tasty South American dishes also on the menu.