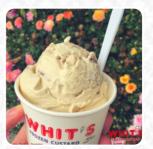

# These Types Of Dishes Are Being Served

**ICE CREAM** 

**PANINI** 

**TOSTADAS** 