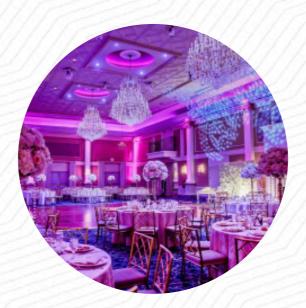

I visited a wedding here to write the review as it was my second time to visit a wedding here and the location and banquet hall was outstanding. Great service and beautiful place, landscape construction and buildings perfectly well maintained The place was really nice, extremely large, very spacious, very comfortable and a great courtyard. The staff was beautiful and accommodating. Beautiful large parking lot and the... read more. The restaurant offers complimentary WiFi for its visitors, And into the accessible spaces also come guests with wheelchairs or physiological limitations. With fresh ingredients like fish, vegetables and meat, The Palace At Somerset Park from Somerset prepares for you scrumptious <u>sushi</u> (e.g., Maki and Sashimi) and many other variations, You can also unwind at the bar with a freshly tapped beer or other alcoholic and non-alcoholic drinks. Without doubt, the right drink enhances every meal; with this thought in mind, this **gastropub** offers a wide range of fine and regional alcoholic beverages like beer or wine, and you can try scrumptious American dishes like <u>Burger or Barbecue</u>.