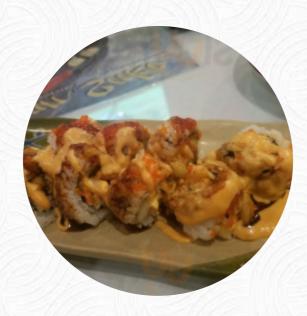

Great Japanese. My mother visited this restaurant for dinner. My favourite is the Volcano Roll, cucumber salad of course miso soup. Very entertaining Hibachi grill. You need to try the sashimi sampler if your stomach can take it. read more. At Kiku Japanese Steak House from Fayetteville, tasty sushi (e.g., Maki and Sashimi) is prepared for you, along with many additional variations, always fresh with ingredients like fish, vegetables and meat, On the menu there are also several Asian meals. The Asian fusion cuisine is also an important part of Kiku Japanese Steak House. Anyone who finds the normal and generally known menus too ordinary should approach with a willingness to experiment and try some exciting combination of ingredients consume, and it's made with lots of fresh vegetables, fish and meat, healthy Japanese menus prepared.

**VOLCANO ROLL** 

Japanese specialties

**MISO SOUP** 

**Fried Rice** 

**FRIED RICE** 

Drinks

**DRINKS** 

Restaurant Category