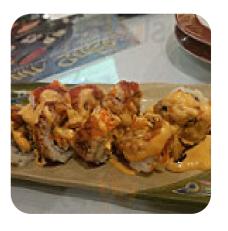

Great Japanese. My mother visited this restaurant for dinner. My favourite is the Volcano Roll, cucumber salad of course miso soup. Very entertaining Hibachi grill. You need to try the sashimi sampler if your stomach can take it. read more. At Kiku Japanese Steak House from Fayetteville, tasty sushi (e.g., Maki and Sashimi) is prepared for you, along with many additional variations, always fresh with ingredients like fish, vegetables and meat, On the menu there are also several Asian meals. The Asian fusion cuisine is also an important part of Kiku Japanese Steak House. Anyone who finds the normal and generally known menus too ordinary should approach with a willingness to experiment and try some exciting combination of ingredients consume, and it's made with lots of fresh vegetables, fish and meat, healthy Japanese menus prepared.

**VOLCANO ROLL** 

Japanese specialties

**MISO SOUP** 

**Fried Rice** 

**FRIED RICE** 

Drinks

**DRINKS** 

Restaurant Category