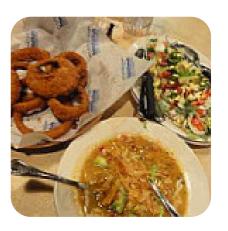

## Fingerfood

**ONION RINGS** 

#### Hot Italian Subs

**MEATBALL SUB** 

# These types of dishes are being served

BURGER BREAD PANINI

**TUNA STEAK** 