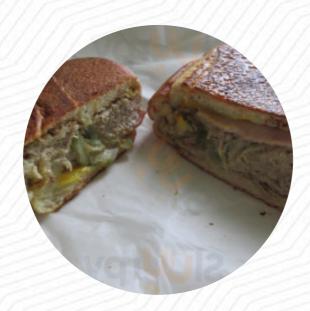

# Island Subs Burgers Menu

https://menulist.menu 2752 Woodlawn Dr, Honolulu I-96822-1802, United States +18089882685

A *complete* <u>menu</u> of Island Subs Burgers from Honolulu covering all **20** meals and drinks can be found here on the menu. For changing offers, please get in touch via phone or use the contact details provided on the website. What User likes about Island Subs Burgers:

Big burgers. We tried the other day. My wife and I ordered the 1lb Cheeseburger and shared it. That was enough to feed two hungry people and the burger tasted great. If you are looking for a good burger with lots of meat (the small burger is 1/2 lb), which tastes great, then you will like this place. read more. If you want to eat something tasty quickly, Island Subs Burgers from Honolulu offers delicious sandwiches, small salads and other snacks, as well as cold and hot beverages, and you can try fine American menus like Burger or Barbecue. One also cooks **South American** here with fresh fish, meat, as well as corn and rice, Of course, you also have to try the fine burgers, that come with sides like fries, salads, or wedges offered.