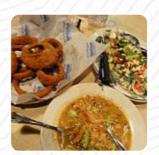

# Island Subs Burgers Menu

https://menulist.menu 2752 Woodlawn Dr, Honolulu I-96822-1802, United States +18089882685

A *complete* <u>menu</u> of Island Subs Burgers from Honolulu covering all **20** meals and drinks can be found here on the menu. For changing offers, please get in touch via phone or use the contact details provided on the website. What User likes about Island Subs Burgers:

Big burgers. We tried the other day. My wife and I ordered the 1lb Cheeseburger and shared it. That was enough to feed two hungry people and the burger tasted great. If you are looking for a good burger with lots of meat (the small burger is 1/2 lb), which tastes great, then you will like this place. read more. If you want to eat something tasty quickly, Island Subs Burgers from Honolulu offers delicious sandwiches, small salads and other snacks, as well as cold and hot beverages, and you can try fine American menus like Burger or Barbecue. One also cooks **South American** here with fresh fish, meat, as well as corn and rice, Of course, you also have to try the fine burgers, that come with sides like fries, salads, or wedges offered.