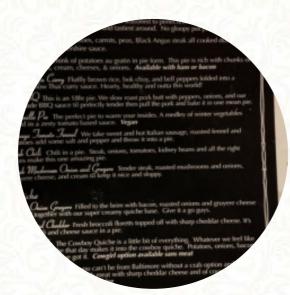

## Pie Shop Dc Menu

DANGEROUSLY DELICIOUS \$3.0 STF (SAUSAGE-TOMATO-FENNEL) \$9.0 COFFEE

Dessert

ICE COFFEE \$3.5
VANILLA ICE CREAM

Quiches

SPINACH GOAT CHEESE \$8.0

BACON ONION GRUYERE \$8.0

**BEEF** 

SIDE SALAD

Beverages Ingredients Used

BOYLAN'S SODA BLACK CHERRY \$3.5

MUSHROOMS

Fruit Pies

SOUR CHERRY \$7.0 These Types Of D

Sweet Pies Are B

CHOCOLATE PEANUT BUTTER
CHESS \$7.0 MEAT