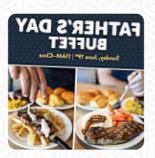

## **Golden Corral Menu**

https://menuweb.menu 7300 Corral Lane, Austin, 78745, United States Of America +15123838545









#### **Golden Corral Menu**



#### **American Food**

**MAC AND CHEESE** 

### **Restaurant Category**

**DESSERT** 

**ITALIAN** 

**FRENCH** 

**MEXICAN** 

#### **Ingredients Used**

**PORK MEAT** 

**BEEF** 

**POTATOES** 

**SWEET POTATOES** 

**CHEESE** 

# These Types Of Dishes Are Being Served

**SALAD** 

**ICE CREAM** 

**DESSERTS** 

**MEAT** 

**PIZZA** 

**TUNA STEAK** 

### **Golden Corral**

7300 Corral Lane, Austin, 78745, United States Of America

**Opening Hours:** 

Monday 10:30 -21:00 Tuesday 10:30 -21:00 Wednesday 10:30 -21:00 Thursday 10:30 -21:00 Friday 10:30 -22:00 Saturday 08:00 -22:00 Sunday 08:00 -21:00

Made with menuweb.menu