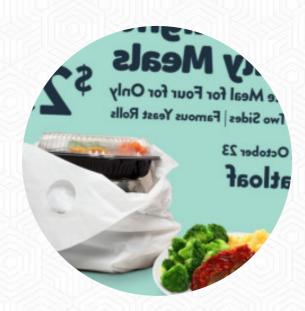

## **Golden Corral Menu**

https://menuweb.menu 7300 Corral Lane, Austin, 78745, United States Of America +15123838545









#### **Golden Corral Menu**



#### **American Food**

**MAC AND CHEESE** 

### **Restaurant Category**

**DESSERT** 

**ITALIAN** 

**FRENCH** 

**MEXICAN** 

#### **Ingredients Used**

**PORK MEAT** 

**BEEF** 

**POTATOES** 

**SWEET POTATOES** 

**CHEESE** 

# These Types Of Dishes Are Being Served

**SALAD** 

**ICE CREAM** 

**DESSERTS** 

**MEAT** 

**PIZZA** 

**TUNA STEAK** 

### **Golden Corral**

7300 Corral Lane, Austin, 78745, United States Of America

**Opening Hours:** 

Monday 10:30 -21:00 Tuesday 10:30 -21:00 Wednesday 10:30 -21:00 Thursday 10:30 -21:00 Friday 10:30 -22:00 Saturday 08:00 -22:00 Sunday 08:00 -21:00

Made with menuweb.menu