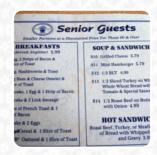

MEATLOAF BREAD SALAD

SOUP

Ingredients Used

**CHICKEN** 

**POTATOES** 

**BROCCOLI** 

HAM

**RASPBERRY** 