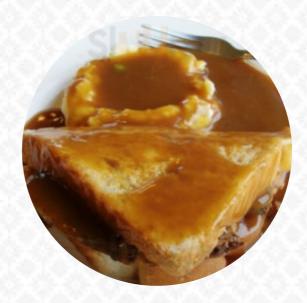

## Fanny Horner's Eating Establishment Menu

https://menulist.menu 1691 N Main St, Mitchell, SD 57301, United States +16059967538

On this webpage, you can find the **complete** menu of Fanny Horner's Eating Establishment from Mitchell. Currently, there are 21 meals and drinks up for grabs. For changing offers, please contact the owner of the restaurant directly. You can also contact them through their website. What User likes about Fanny Horner's Eating Establishment:

excellent food and very friendly service. if they are looking for a good cheap meal from a local place in mitchell, then fanny Horner's it. excellent baked cartomas, steamed brokkoli and salat if they are after a healthy meal. they also serve breakfast all day and have an impressive selection of crimpedes. sweet and cozy! read more.