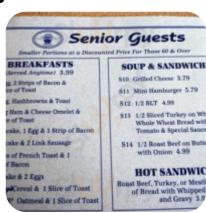

MEATLOAF BREAD SALAD

SOUP

Ingredients Used

**CHICKEN** 

**POTATOES** 

**BROCCOLI** 

HAM

**RASPBERRY** 