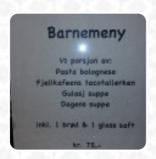

# Fjellkafeen Speisekarte

https://speisekarte.menu/ Skiheisveien 1, 3560 Hemsedal, Norway +4741574092,+4732055975 - http://www.fjellkafeen.no









# Fjellkafeen Speisekarte



#### Main courses

**LASAGNA** 

### **Burgers**

**CHEESEBURGER** 

#### Side dishes

**MOTE** 

#### Hot drinks

**COFFEE** 

#### **Bread**

**BAGUETTE** 

#### **Hot Drink**

**HOT CHOCOLATE** 

#### Dessert

**DONUTS** 

**WAFFLE** 

## Ingredients

**BISCUIT** 

**CHOCOLATE** 

#### **Mains**



SOUP BURGER PASTA

PANINI PIZZA MEAT

# Fjellkafeen

Skiheisveien 1, 3560 Hemsedal, Norway

Öffnungszeiten:

Montag 10:00 -15:30 Dienstag 10:00 -15:30 Mittwoch 10:00 -15:30 Donnerstag 10:00 -15:30 Freitag 10:00 -15:30 Samstag 10:00 -15:30 Sonntag 10:00 -15:30



Gemacht mit <u>speisekarte.menu</u>