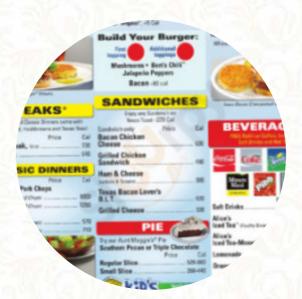

## Burger

**CHEESEBURGER** 

#### **Sandwiches**

**BLT** 

**BREAKFAST SANDWICH** 

# These Types Of Dishes Are Being Served

**MEAT** 

**TOSTADAS** 

**PANINI** 

**BURGER** 