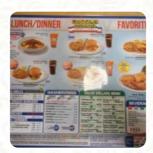

## Burger

**CHEESEBURGER** 

#### **Sandwiches**

**BLT** 

**BREAKFAST SANDWICH** 

# These Types Of Dishes Are Being Served

**MEAT** 

**TOSTADAS** 

**PANINI** 

**BURGER** 