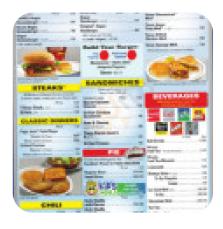

## Burger

**CHEESEBURGER** 

#### **Sandwiches**

**BLT** 

**BREAKFAST SANDWICH** 

# These Types Of Dishes Are Being Served

**MEAT** 

**TOSTADAS** 

**PANINI** 

**BURGER** 