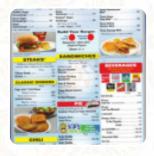

## Burger

**CHEESEBURGER** 

#### **Sandwiches**

**BLT** 

**BREAKFAST SANDWICH** 

# These Types Of Dishes Are Being Served

**MEAT** 

**TOSTADAS** 

**PANINI** 

**BURGER** 