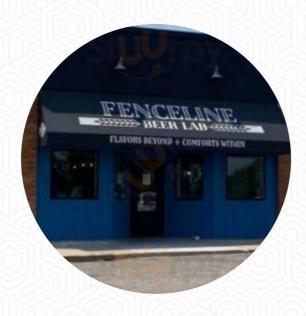

# Fenceline Beer Lab Menu

https://menuweb.menu 107 S Main Ave, 50124, Huxley, US, United States (+1)5154106814,(+1)4194106230 - https://www.fencelinebeerlab.com/

## **Fenceline Beer Lab**

107 S Main Ave, 50124, Huxley, US, United States