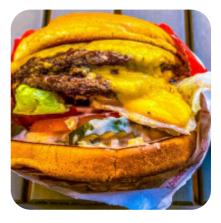

## In-n-out Burger Menu

<u>https://menuweb.menu</u> 333 Jefferson St, 94133, San Francisco, US, United States +18007861000 - https://locations.in-n-out.com/154









A complete <u>menu</u> of In-n-out Burger from San Francisco covering all **16** dishes and drinks can be found here on the menu.

# In-n-out Burger Menu

#### Starters & Salads

FRENCH FRIES

### Dessert

MILKSHAKES

#### **Mexican Dishes**

CHILLI SAUCE

### **Restaurant Category**

FRENCH

### Burger

CHEESEBURGER CLASSIC BURGER

# Milkshakes

MILK SHAKES

# In-n-out Burger

333 Jefferson St, 94133, San Francisco, US, United States **Opening Hours:** 

Monday 10:30-01:00 Tuesday 10:30-01:00 Wednesday 10:30-01:00 Thursday 10:30-01:00 Friday 10:30-01:30 Saturday 10:30-01:30 Sunday 10:30-01:00



Made with menuweb.menu



#### MILKSHAKE

Ingredients Used

Side Dishes

FRENCH FRIES POTATO CHIPS PICKLES

#### These Types Of Dishes Are Being Served

BURGER PIZZA SALAD