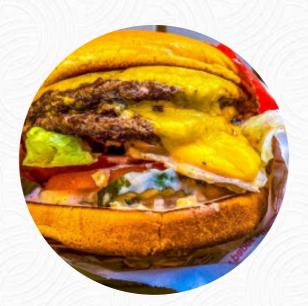

## In-n-out Burger Menu

<u>https://menuweb.menu</u> 333 Jefferson St, 94133, San Francisco, US, United States +18007861000 - https://locations.in-n-out.com/154









A complete <u>menu</u> of In-n-out Burger from San Francisco covering all **16** dishes and drinks can be found here on the menu.

# In-n-out Burger Menu

#### Starters & Salads

FRENCH FRIES

### Dessert

MILKSHAKES

#### **Mexican Dishes**

CHILLI SAUCE

### **Restaurant Category**

FRENCH

### Burger

CHEESEBURGER CLASSIC BURGER

# Milkshakes

MILK SHAKES

# In-n-out Burger

333 Jefferson St, 94133, San Francisco, US, United States **Opening Hours:** 

Monday 10:30-01:00 Tuesday 10:30-01:00 Wednesday 10:30-01:00 Thursday 10:30-01:00 Friday 10:30-01:30 Saturday 10:30-01:30 Sunday 10:30-01:00



Made with menuweb.menu