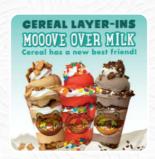

# These Types Of Dishes Are Being Served

**ICE CREAM** 

### Ingredients Used

**SYRUP** 

**MANGO** 

**BUTTER** 

**CHOCOLATE** 

**CARAMEL** 