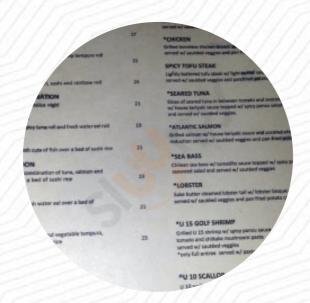

#### Blu Fish Sushi Bistro Menu

https://menulist.menu

130 N Northwest Hwy, Park Ridge, United States Of America (+1)8477204479 - https://www.blufishsushi.com/

Here you can find the <u>menu</u> of Blu Fish <u>Sushi</u> Bistro in Park Ridge. At the moment, there are 16 courses and drinks on the card. You can inquire about seasonal or weekly deals via phone. What <u>Lora Kozey</u> likes about Blu Fish Sushi Bistro:

# Blu Fish Sushi Bistro Menu

Sushi Rolls

SUSHI

Sushi

**SASHIMI** 

**Appetizer** 

**TEMPURA** 

Japanese specialties

**MISO SOUP** 

**Fried Rice** 

**FRIED RICE** 

From the Heart

**CRAB CAKES** 

**Drinks** 

**DRINKS** 

Restaurant Category

**BAR** 

**VEGAN** 

These types of dishes are being served

**FISH** 

**SALAD** 

SOUP

Ingredients Used

**SEAFOOD** 

**SALMON** 

**TUNA** 

**MISO** 