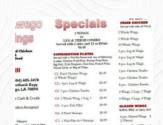

TOTAL AND SPECIAL SPACE STATES AND SPACE S

STATES CONSISTANT
Server of and out of the
2 Whole Wings
20 Whole Wings
20 Whole Wings
20 Whole Wings
20 to Log & Thigh
4 per. Log & Thigh
2 per. Chiefer Tender
4 per. Chiefer Tender
4 per. Chiefer Tender
5 per. Chiefer Tender
5 Wings, 2 Logs, 2 Thigh
4 Wings, 4 Logs, 4 Thigh
CLAZED WINGS
Shofts, 88-50, or Spec Size
5 per. Chiefer Tender
5 per. Chiefer Tender
5 per. Chiefer Tender
6 per. Chiefer Tender
7 per Size
7 per Size
8 per. Chiefer Size
8 per. Chiefer
9 per. C