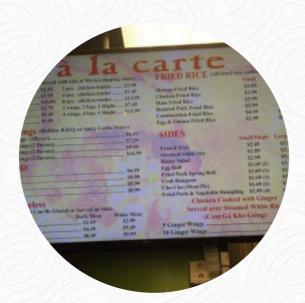

## Westwego Wings Menu

**Entrées** 

**FRIED SHRIMP** 

**Appetizer** 

**CRAB RANGOON** 

**Rice Dishes** 

**CHICKEN FRIED RICE** 

**Chicken Wings** 

**WINGS** 

**Crazy Good Wings.** 

**GARLIC PARMESAN** 

Chicken

**FRIED CHICKEN** 

**BONELESS WINGS** 

**Fried Rice** 

SHRIMP FRIED RICE

**FRIED RICE** 

These Types Of Dishes Are Being Served

**CHICKEN** 

**MEAT** 

**BREAD** 

Ingredients Used

**SHRIMP** 

**GARLIC** 

**PARMESAN** 

**EGG** 