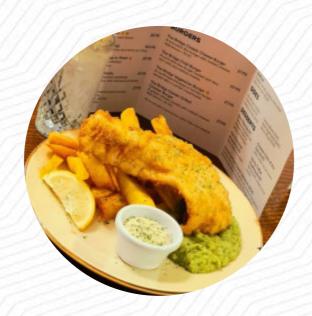

## The Bridge Inn Menu

https://menuweb.menu 121 Church Street, Horwich, Bolton United Kingdom, United Kingdom +441204427273 - http://www.bridgeinnhorwich.co.uk



## The Bridge Inn Menu



#### **Pasta**

**SPAGHETTI WITH MEATBALLS** 

#### **Main Courses**

**SIRLOIN** 

### Vegetarian

**CAULIFLOWER** 

#### **Burger**

**CLASSIC BURGER** 

#### **Fish Dishes**

**FISH & CHIPS** 

#### **Meat Dishes**

**MEATBALLS** 

#### **Mexican-American Food**

**EMPANADAS** 

#### **Restaurant Category**

**BAR** 

#### **Drinks**

**BEER** 

**DRINKS** 

#### Chicken

**GRILLED CHICKEN** 

**CHICKEN WINGS** 

#### **Hot Drinks**

**TEA** 

**COFFEE** 

#### Dessert

**CHOCOLATE FUDGE CAKE** 

**ETON MESS** 

STICKY TOFFEE PUDDING

**BROWNIES** 

# These Types Of Dishes Are Being Served

**PAS