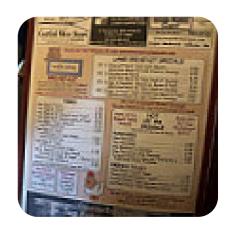

## Maryann's Country Time Cafe Menu

https://menulist.menu
23 County Rte 6, 13135, Phoenix, US, United States
+13156956605 - http://www.maryannscountrytimecafe.com/home.html

Here you can find the <u>menu</u> of Maryann's Country Time Cafe in Phoenix. At the moment, there are 16 dishes and drinks on the card. You can inquire about **seasonal or weekly deals** via phone. What <u>User</u> likes about Maryann's Country Time Cafe:

## Maryann's Country Time Cafe Menu

Salads

**POTATO SALAD** 

**Toast** 

**TOAST** 

Starters & Salads

**FRIES** 

**Dessert** 

**PANCAKE** 

**American Food** 

**EGGS BENEDICT** 

Beverages

**DIET PEPSI** 

Etc.

**HOME FRIES** 

Hash Browns and Sides

**SCRAMBLED EGGS** 

Restaurant Category

**FRENCH** 

Soft drinks

COCA-COLA

**PEPSI** 

Ingredients Used

**CHEESE** 

**BACON** 

These types of dishes are being served

**TOSTADAS** 

**SALAD** 

**FISH** 