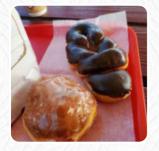

## Java Express Fine Coffee&donuts Menu

https://menulist.menu 1440 S Ridgewood Ave, 32114, Daytona Beach, US, United States +13869471950









On this site, you can find the *complete* <u>menu</u> of Java Express Fine Coffee&donuts from Daytona Beach. Currently, there are <u>16</u> menus and drinks up for grabs. For seasonal or weekly deals, please contact the owner of the restaurant directly. You can also contact them through their website. What <u>User</u> likes about Java Express Fine Coffee&donuts:

best donuts in the city better the dd better then crispy kreme, the personal is wonderful and very loved by the community ready for a small wait around the busy times, but we will be worth the extra few minutes. <a href="read more">read more</a>. The premises on site are wheelchair accessible and can also be used with a wheelchair or physiological limitations, Depending on the weather, you can also sit outside and have som