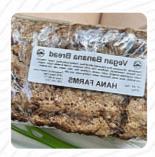

#### Hana Farms Menu

https://menulist.menu 2910 RT-360, Hana, Hawaii, USA, 96713, United States +18082487371 - https://hanafarms.com







Here you can find the menu of Hana Farms in Hana. At the moment, there are 16 courses and drinks on the menu. You can inquire about seasonal or weekly deals via phone. What User likes about Hana Farms: the restaurant is actually called bamboo hale in hana farms. they serve pizza and salad from 2022. vegans could get a pizza without cheese and sauce and veggie tips. the crust is vegan. there are also some salads and a vegan chocolate cake. under the restaurant is the farm where you can get vegan bananenbrot. It is from this world good! read more. The restaurant is accessible and can therefore also be used with a wheelchair or physiological disabilities, Depending on the weather, you can also sit outside and have something. Hana Farms The groundbreaking Asian fusion cuisine will thrill you