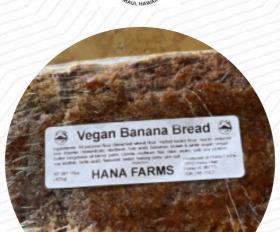

#### Hana Farms Menu

https://menulist.menu 2910 RT-360, Hana, Hawaii, USA, 96713, United States +18082487371 - https://hanafarms.com







Here you can find the menu of Hana Farms in Hana. At the moment, there are 16 courses and drinks on the menu. You can inquire about seasonal or weekly deals via phone. What User likes about Hana Farms: the restaurant is actually called bamboo hale in hana farms. they serve pizza and salad from 2022. vegans could get a pizza without cheese and sauce and veggie tips. the crust is vegan. there are also some salads and a vegan chocolate cake. under the restaurant is the farm where you can get vegan bananenbrot. It is from this world good! read more. The restaurant is accessible and can therefore also be used with a wheelchair or physiological disabili