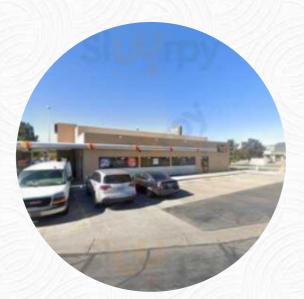

## Sonic Drive-in Menu

https://menuweb.menu 1296 N State St, Provo I-84604-6432, United States +18013776100 - https://www.locations.sonicdrivein.com

Here you can find the **menu of Sonic Drive-in** in Provo. At the moment, there are **16** menus and drinks on the card. Sonic offers a nostalgic dining experience with a diverse menu packed with tasty options, such as delicious shakes, burgers, and tater tots. However, patrons have noted inconsistencies with service and drink orders, leading to mixed experiences. Busy hours can result in long waits and occasional mix-ups, particularly during peak times. Despite these drawbacks, many guests appreciate the friendly staff, especially standout servers who enhance the atmosphere. The bustling vibe, especially at night, underscores the location's popularity, making it an ideal stop for a fun, casual outing, even if some may prefer to visit during less crowded hours for a smoother experience.

# Sonic Drive-in

1296 N State St, Provo I-84604-6432, United States **Opening Hours:** Monday 07:00-01:00 Tuesday 07:00-01:00 Wednesday 07:00-01:00 Thursday 07:00-01:00 Friday 07:00-02:00 Saturday 08:00-02:00 Sunday 09:00-23:00