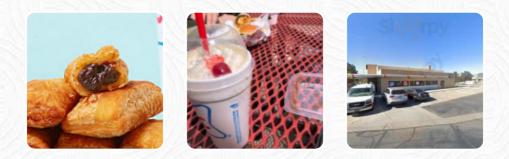

## Sonic Drive-in Menu

https://menuweb.menu 1296 N State St, Provo I-84604-6432, United States +18013776100 - https://www.locations.sonicdrivein.com



Here you can find the **menu of Sonic Drive-in** in Provo. At the moment, there are **16** menus and drinks on the card. Sonic offers a nostalgic dining experience with a diverse menu packed with tasty options, such as delicious shakes, burgers, and tater tots. However, patrons have noted inconsistencies with service and drink orders, leading to mixed experiences. Busy hours can result in long waits and occasional mix-ups, particularly during peak times. Despite these drawbacks, many guests appreciate the friendly staff, especially standout servers who enhance the atmosphere. The bustling vibe, especially at night, underscores the location's popularity, making it an ideal stop for a fun, casual outing, even if some may prefer to visit during less crowded hours for a smoother experience.