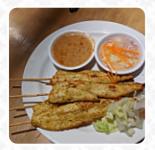

## Cozy Thai Bistro Menu

https://menulist.menu 232 S Allen StPA 16801, State College, United States +18142370139 - https://www.cozythaibistro.com









A <u>comprehensive menu of Cozy Thai Bistro</u> from State College covering all **16** dishes and drinks can be found here on the card. For seasonal or weekly deals, please get in touch via phone or use the contact details provided on the website. What <u>User</u> likes about Cozy Thai Bistro:

one of the best places in the state college to have Thai good. the ambiente is great and eating is amazing! have pad thai and fried rice here. both are absolutely great! <a href="read more">read more</a>. As a customer, you can use the WiFi of the place at no extra cost. If you want to try fine American courses like burgers or barbecue, Cozy Thai Bistro from State College is the place to be, meals from Thailand are prepared here with the popular spices and (fish-) sauces. Also, international