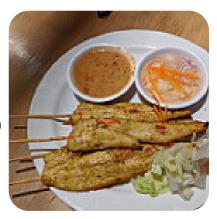

staurant offers.

## Cozy Thai Bistro Menu



#### Indian

**CHICKEN CURRY** 

#### Fried rice

THAI FRIED RICE

### Thai Specialties

**THAI CHICKEN** 

#### Thai dishes

**PAD THAI** 

#### Fried Rice

**FRIED RICE** 

#### Beverages

THAI ICED TEA

#### Hot drinks

**TEA** 

#### Non alcoholic drinks

**WATER** 

**ICED TEA** 

#### Main Dishes

GREEN CURRY RED CURRY

#### Ingredients Used

CHICKEN

**SHRIMP** 

# These types of dishes are being served



APPETIZER
BREAD
NOODLES

## Cozy Thai Bistro Menu



## Cozy Thai Bistro

232 S Allen StPA 16801, State College, United States

#### **Opening Hours:**

Monday 11:00-14:00 17:00-20:30 Tuesday 11:00-14:00 17:00-20:30 Wednesday 11:00-14:00 17:00-20:30 Thursday 11:00-14:00 17:00-20:30

Friday 11:00-14:00 17:00-20:30 Saturday 12:00-20:30