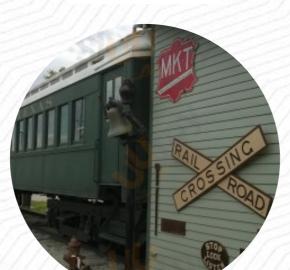

## Kehdes Barbeque Catering Menu

https://menuweb.menu 1915 S Limit AveMO 65301, Sedalia, United States +16608262267 - http://kehdesbbq.com

A comprehensive menu of Kehdes Barbeque Catering from Sedalia covering all 16 courses and drinks can be found here on the menu. Kehde's BBQ offers unique train car dining with friendly service, perfect for family outings. While some praise the delicious food, notably the ribs and special dishes like catfish, others find the meals lackluster and overpriced. The ambiance and railway memorabilia add charm, making Kehde's a one-of-akind local spot. Despite mixed reviews, the experience of dining in a train car and the friendly staff make it a recommended stop for those seeking a fun, casual BBQ meal.