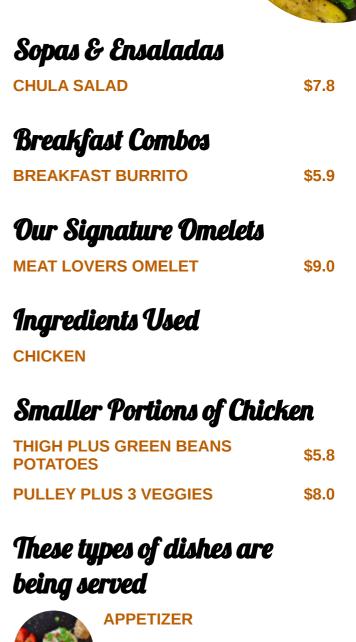

## Neal's Cafe Menu

| Sandwiches                |       |
|---------------------------|-------|
| DOUBLE BACON CHEESEBURGER | \$8.0 |
| Side Orders               |       |
| HOTCAKES (1)              | \$2.3 |
| Chicken                   |       |
| CHICKEN FRIED STEAK       |       |
| Little things             |       |
| CINNAMON ROLL             | \$2.7 |
| Steaks                    |       |
| COUNTRY FRIED STEAK       |       |
| Soups & Salads            |       |
| DON'S HOMEMADE SOUP       | \$4.7 |
| Appetizer                 |       |
| BARBECUED BEEF            | \$6.8 |

APPETIZER TUNA STEAK SALAD