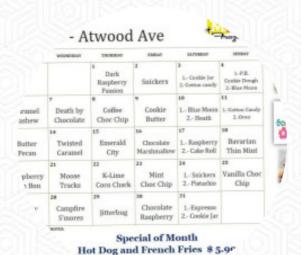

## Michael's Frozen Custard Menu

| Non alcoholic drinks WATER |       | Maki Mono (Rolls) with<br>Vegetables |       |
|----------------------------|-------|--------------------------------------|-------|
| Drinks                     |       | EMERALD CITY                         | \$7.5 |
| BOTTLE OF WATER            |       | Sensible Starters                    |       |
| Toppings                   |       | CHOCOLATE DIPPED WAFFLE              | \$5.3 |
| TOPPINGS                   |       | Cups and Cones                       |       |
| Waffles                    |       | PLAIN CONE                           | \$4.4 |
| M&M WAFFLE                 | \$5.9 | Ingredients Used                     |       |
| Sundaes                    |       | BANANA                               |       |
| SINGLE TOPPING SUNDAE      | \$5.9 | These types of dishes are            |       |
| 0 . 1.00 . 1.              |       | being served                         |       |
| Sweets & Desserts          |       | DESSERTS                             |       |
| SUNDAE                     |       |                                      |       |
| Coffee                     |       | Dessert                              |       |
| CAFÉ                       |       | COOKIE JAR                           | \$7.5 |
| CAFE                       |       | STRAWBERRY CHEESECAKE                | \$7.5 |
|                            |       | KEY LIME PIE                         | \$7.5 |