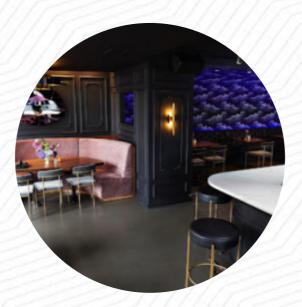

<u>https://menulist.menu</u> 2001 14Th St Nw, Gton, United States Of America, Calumet-Norvelt +12026188868 - http://www.LostSociety-DC.com/

The restaurant from Calumet-Norvelt offers <u>46</u> different *dishes and drinks on <u>the menu</u>* at an average price of \$17.6. What <u>User</u> likes about Lost Society In Wash:

Lost Society In Wash

2001 14Th St Nw, Gton, United States Of America, Calumet-Norvelt **Opening Hours:** Thursday 19:00-02:00 Friday 17:30-03:00 Saturday 12:00-03:00 Sunday 12:00-21:00